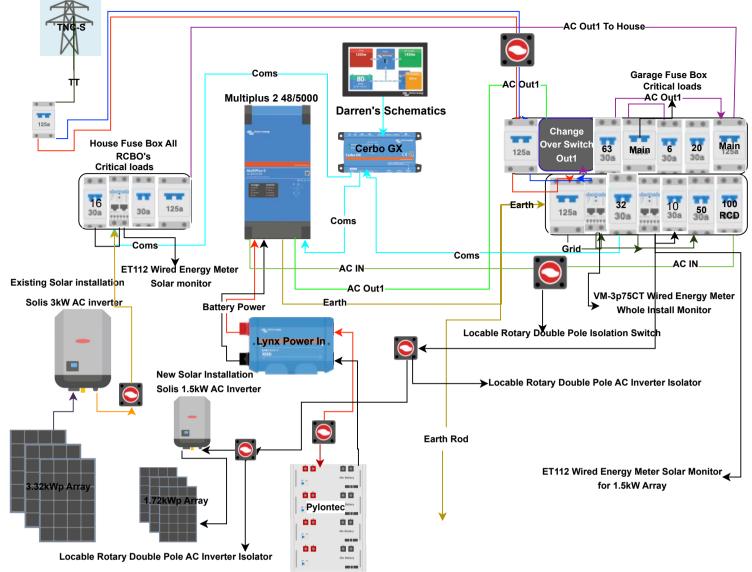

## Legend:

Green = live & neutral Coming from the grid to CU Via isolation switch wired to Washing Machine and Dryer

Light Green = AC IN via a 50 Amp MCB to a 100 Amp double pole RCD which goes to a Double Pole Lockable Rotary Isolator then to Victron Multiplus2 48/5000

Pink = Washing Machine and Dryer wired through 32Amp RCBO only connected to grid side

Neon Green = Victron AC Out1 to lockable isolator then to changeover switch then to 63 Amp MCB wired to Garage isolation switch and then to House isolation switch

Brown = New earth via earth rod to Garage, House CU and Victron Multiplus2 48/5000

Dark Blue = Grid Neutral with Red = Grid Live

Orange = Solar PV output to energy meter via existing PV RCBO then back to Victron AC Out1 to via 63 Amp MCB though changeover switch back to Victron Multiplus2 48/5000

Light Blue = Victron Communication Link

Black = Battery Negative to Isolation Switch then to Victron Multiplus2 48/5000 via Lynx Power IN

Red = Battery Positive to Isolation switch then to Victron Multiplus2 48/5000 via Lynx Power IN

Whole Site limited to 4.4kW of the multiplus2 48/5000 as AC coupled PV runs through the Multiplus2 so can not export more than 4.4kW even with even battery storage