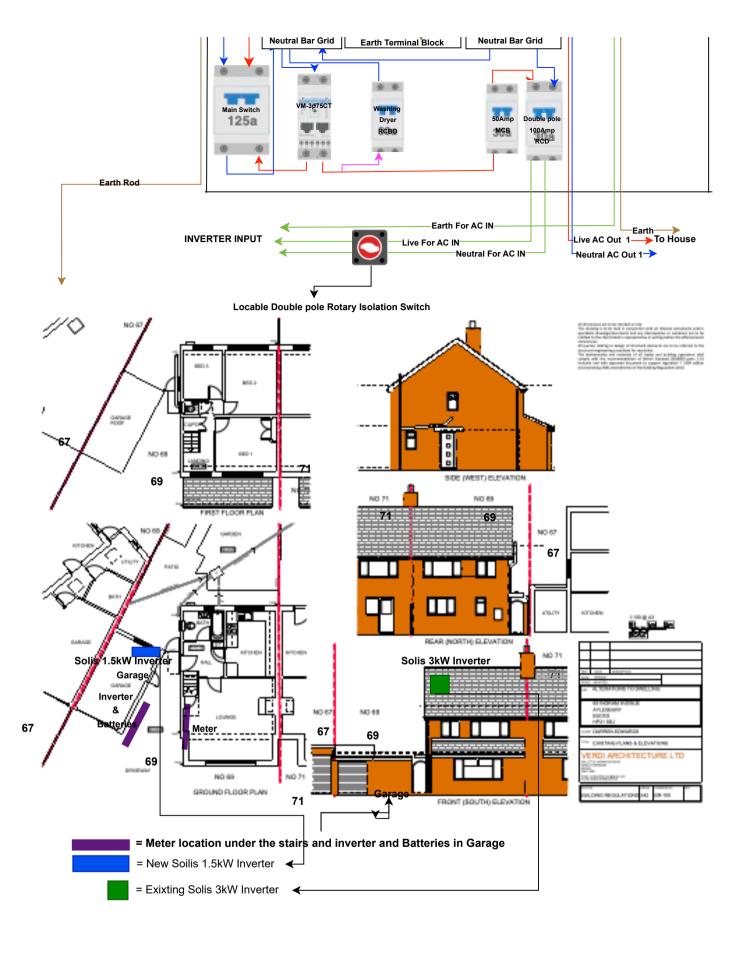

Brown = New earth via earth rod to Garage, House CU and Victron Multiplus2 48/5000

Dark Blue = Grid Neutral with Red = Grid Live

Orange = Solar PV output to energy meter via existing PV RCBO then back to Victron AC Out1 to via 63 Amp MCB though changeover switch back to Victron Multiplus2 48/5000