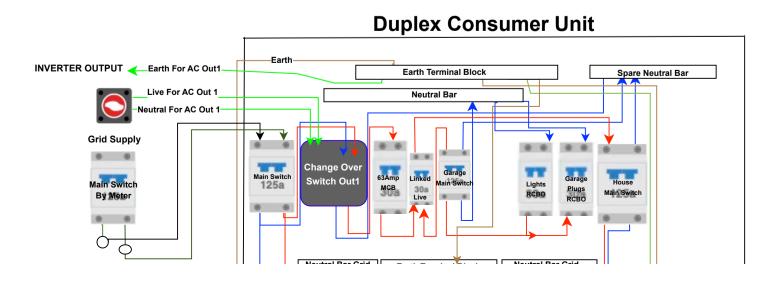

## Legend:

Green = live & neutral Coming from the grid to CU Via isolation switch wired to Washing Machine and Dryer

Light Green = AC IN via a 50 Amp MCB to a 100 Amp double pole RCD which goes to a Double Pole Lockable Rotary Isolator then to Victron Multiplus2 48/5000

Pink = Washing Machine and Dryer wired through 32Amp RCBO only connected to grid side

Neon Green = Victron AC Out1 to lockable isolator then to changeover switch then to 63 Amp MCB wired to Garage isolation switch and then to House isolation switch

Brown = New earth via earth rod to Garage, House CU and Victron Multiplus2 48/5000

Dark Blue = Grid Neutral with Red = Grid Live

Orange = Solar PV output to energy meter via existing PV RCBO then back to Victron AC Out1 to via 63 Amp MCB though changeover switch back to Victron Multiplus2 48/5000

Light Blue = Victron Communication Link

Black = Battery Negative to Isolation Switch then to Victron Multiplus2 48/5000 via Lynx Power IN

Red = Battery Positive to Isolation switch then to Victron Multiplus2 48/5000 via Lynx Power IN